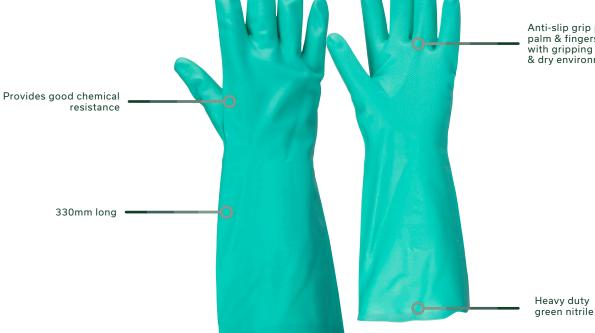

The nitrile chemical glove has been designed to provide resistance to solvents, ketones and certain acids along with high level of resistance to a variety cleaning detergents.

## **PRODUCT FEATURES**

3101X

NITRILE CHEMICAL

Protection Against Bacteria and Fungi

Anti-slip grip pattern on palm & fingers to assist with gripping in both wet & dry environments