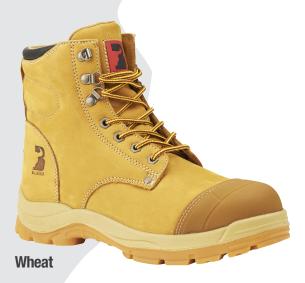

The NEW Bullworks Charbray Boot has been fully re-designed from the ground up. This new boot now features the latest anti-slip sole for superior grip in wet and muddy conditions while the new multi layered innersole also consists of the latest Poron cushioning material to give you comfort throughout the day.

## **Charbray Boot**

- Steel toe cap with liner and hard wearing bump guard
- Incorporates Bullworks 4 point comfort technology
- Oil, acid, chemical and animal fat resistant sole
- Abrasion and slip resistant sole, heat resistant to 300°c
- High quality leather
- Padded ankle support and gusseted tongue
- . Moulded heel with protection guard
- Heavy duty riveted lace lugs
- PU midsole with PORON® and EVA inserts
- Innersole Tri-Bed technology
- Highly comfortable mesh lining
- Complies with AS/NZS 2210.3:2009
- Height: 152cm

## **Available in sizes**

5, 6, 6.5, 7, 7.5, 8, 8.5, 9, 9.5, 10, 10.5, 11, 11.5, 12, 13

Free Call 1800 999 024