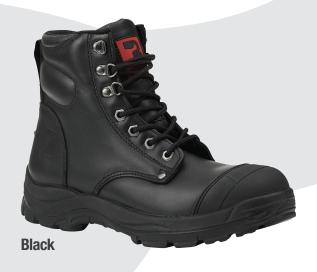

The NEW Bullworks Charbray Boot has been fully re-designed from the ground up. This new boot now features the latest anti-slip sole for superior grip in wet and muddy conditions while the new multi layered innersole also consists of the latest Poron cushioning material to give you comfort throughout the day.

## **Charbray Boot**

- Steel toe cap with liner and hard wearing bump guard
- Incorporates Bullworks 4 point comfort technology
- Oil, acid, chemical and animal fat resistant sole
- Abrasion and slip resistant sole, heat resistant to 300°c
- High quality leather
- Padded ankle support and gusseted tongue
- . Moulded heel with protection guard
- Heavy duty riveted lace lugs
- PU midsole with PORON® and EVA inserts
- Innersole Tri-Bed technology
- Highly comfortable mesh lining
- Complies with AS/NZS 2210.3:2009
- Height: 152cm

## **Available in sizes**

5, 6, 6.5, 7, 7.5, 8, 8.5, 9, 9.5, 10, 10.5, 11, 11.5, 12, 13

Free Call 1800 999 024